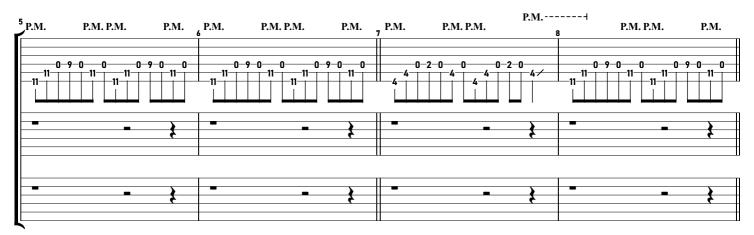

# TOOL - Invincible tabbed by Maximilian Nießl

more on www.maxniessl.com

All down picked (no pull offs!!!) / gradually increase gain / can also be counted in  $7/8\,$ 