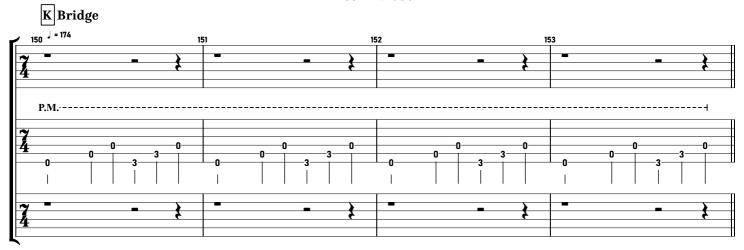

# TOOL - Invincible tabbed by Maximilian Nießl

more on www.maxniessl.com

All down picked (no pull offs!!!) / gradually increase gain / can also be counted in  $7/8\,$ 