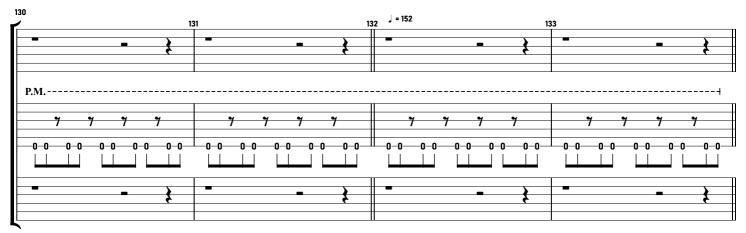

# TOOL - Invincible tabbed by Maximilian Nießl

more on www.maxniessl.com

All down picked (no pull offs!!!) / gradually increase gain / can also be counted in  $7/8\,$ 