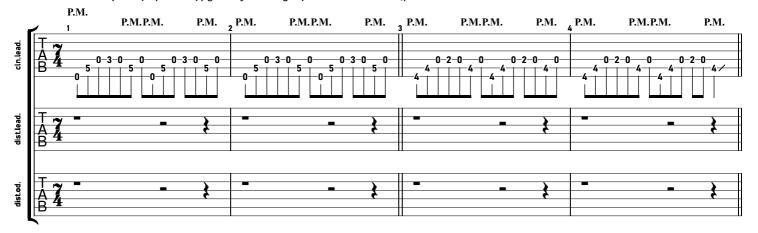

# TOOL - Invincible tabbed by Maximilian Nießl

more on www.maxniessl.com

All down picked (no pull offs!!!) / gradually increase gain / can also be counted in  $7/8\,$ 