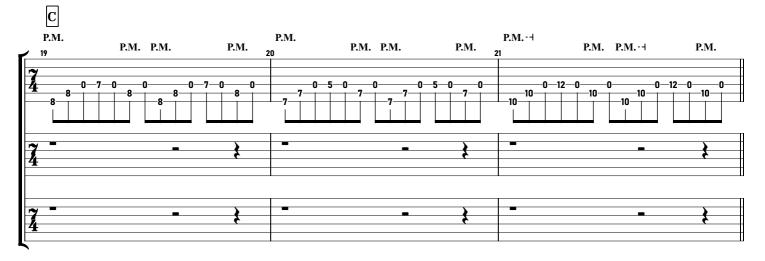

# TOOL - Invincible tabbed by Maximilian Nießl

more on www.maxniessl.com

All down picked (no pull offs!!!) / gradually increase gain / can also be counted in  $7/8\,$ 