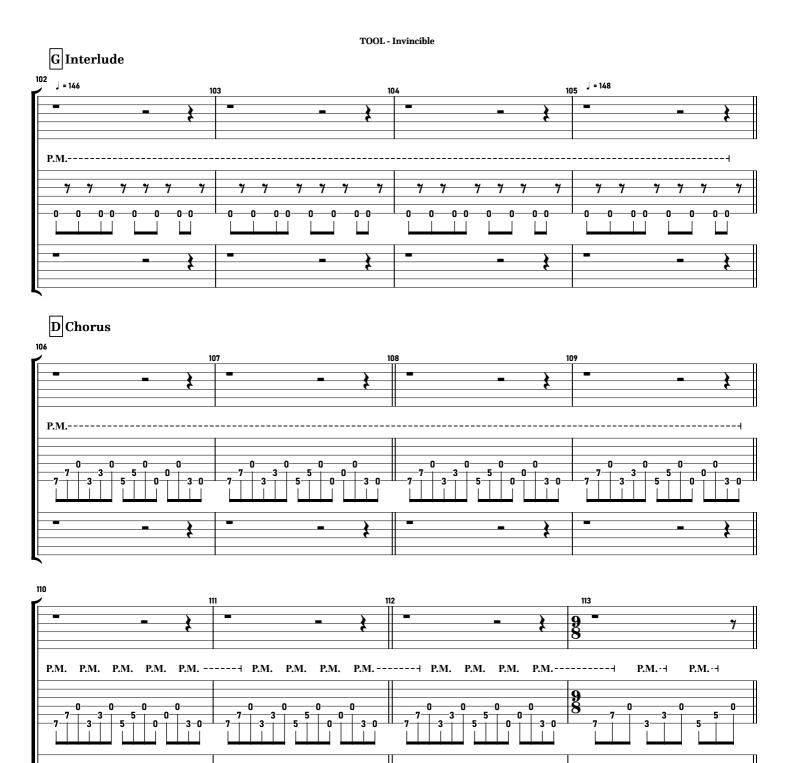

# Invincible Fear Inoculum

# - TUNING -



- DIFFICULTY -

Intermediate



#### - NOTICE -

This tablature is copyrighted by the artist.

The redistribution of this file is strictly prohibited.

If you notice errors or have suggestions, feel free to e-mail me.

contact@maxniessl.com

# TOOL - Invincible tabbed by Maximilian Nießl

more on www.maxniessl.com



All down picked (no pull offs!!!) / gradually increase gain / can also be counted in  $7/8\,$ 





















# D Chorus



# F Post-Chorus



























#### **Bass Solo**











#### Synth





#### **Vocals**















#### Mhmmm





































-0-0-

#### TOOL - Invincible



# Thanks!

#### Thank you for being a part of this!

Having people read and learn from my notation means everything to me. You're motivating me and are helping this platform thrive.

#### Writing notation takes a lot of time!

So if you like this tablature, please share the website, not the file.

Everything on my website is written from scratch and non-redistributable.

If you've noticed errors or have suggestions, feel free to e-mail me.

#### **Artist Notice**

Like all sheet music, this tablature is copyrighted by the artist. If you are the artist of this song and don't want to see it on here, don't hesitate to con