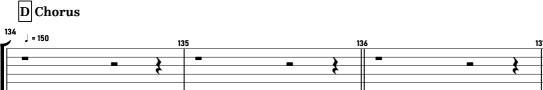

# Invincible Fear Inoculum

# - TUNING -



- DIFFICULTY -

Intermediate



#### - NOTICE -

This tablature is copyrighted by the artist.

The redistribution of this file is strictly prohibited.

If you notice errors or have suggestions, feel free to e-mail me.

contact@maxniessl.com

# TOOL - Invincible tabbed by Maximilian Nießl

more on www.maxniessl.com



All down picked (no pull offs!!!) / gradually increase gain / can also be counted in  $7/8\,$ 





















# D Chorus



# F Post-Chorus



























#### **Bass Solo**











#### Synth





#### **Vocals**















#### Mhmmm





































-0-0-

#### TOOL - Invincible



# Thanks!

#### Thank you for being a part of this!

Having people read and learn from my notation means everything to me. You're motivating me and are helping this platform thrive.

#### Writing notation takes a lot of time!

So if you like this tablature, please share the website, not the file.

Everything on my website is written from scratch and non-redistributable.

If you've noticed errors or have suggestions, feel free to e-mail me.

#### **Artist Notice**

Like all sheet music, this tablature is copyrighted by the artist. If you are the artist of this song and don't want to see it on here, don't hesitate to contact me.