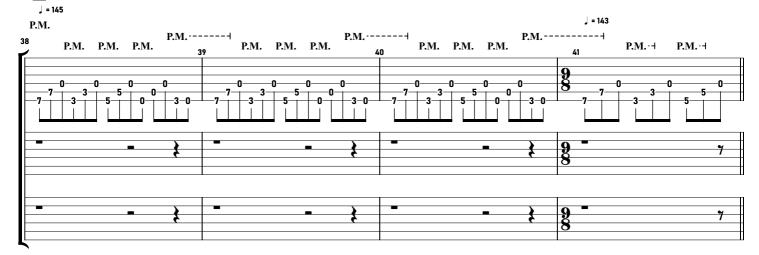

# TOOL - Invincible tabbed by Maximilian Nießl

more on www.maxniessl.com

All down picked (no pull offs!!!) / gradually increase gain / can also be counted in  $7/8\,$ 