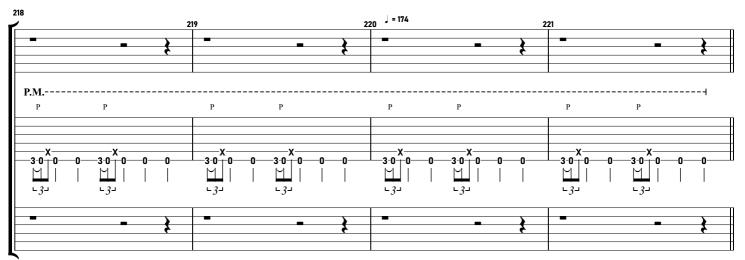

# TOOL - Invincible tabbed by Maximilian Nießl

more on www.maxniessl.com

All down picked (no pull offs!!!) / gradually increase gain / can also be counted in  $7/8\,$ 