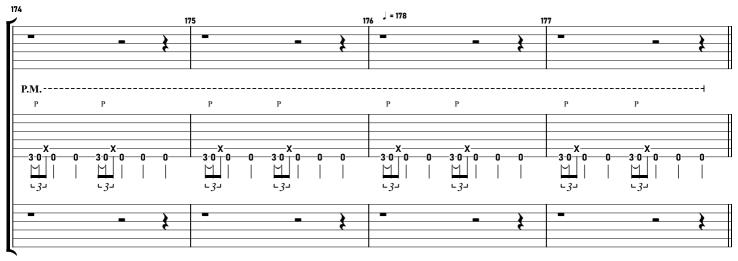

# TOOL - Invincible tabbed by Maximilian Nießl

more on www.maxniessl.com

All down picked (no pull offs!!!) / gradually increase gain / can also be counted in  $7/8\,$ 

#### **Bass Solo**