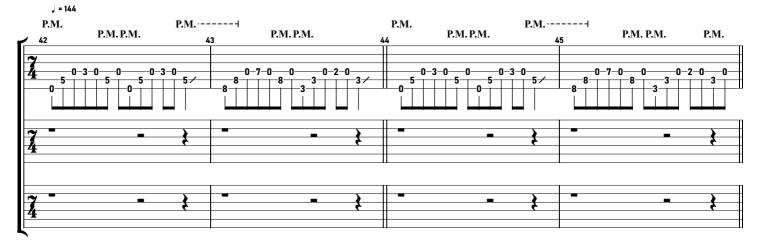

# TOOL - Invincible tabbed by Maximilian Nießl

more on www.maxniessl.com

All down picked (no pull offs!!!) / gradually increase gain / can also be counted in  $7/8\,$ 