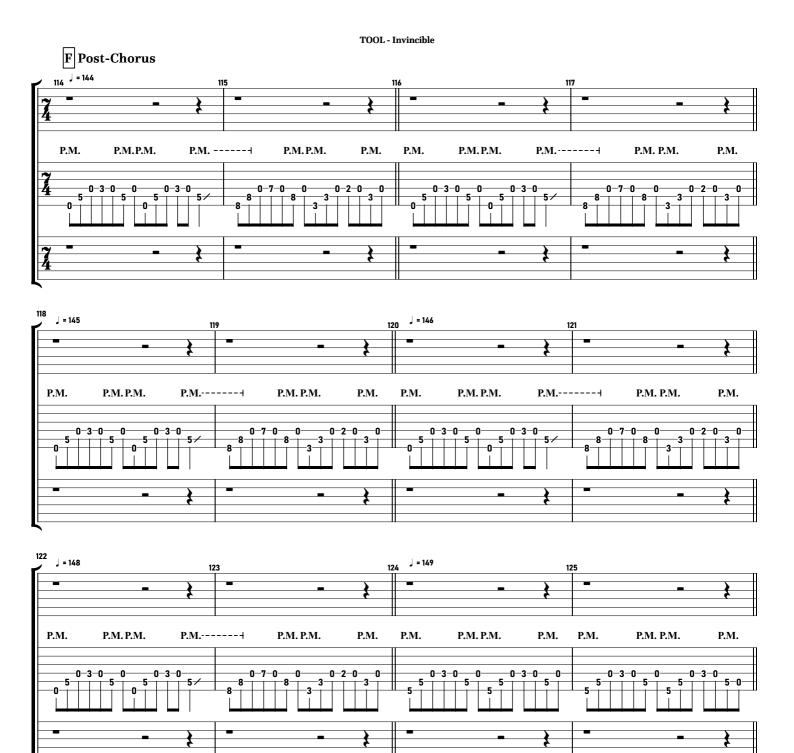

# Invincible Fear Inoculum

# - TUNING -



- DIFFICULTY -

Intermediate



#### - NOTICE -

This tablature is copyrighted by the artist.

The redistribution of this file is strictly prohibited.

If you notice errors or have suggestions, feel free to e-mail me.

contact@maxniessl.com

# TOOL - Invincible tabbed by Maximilian Nießl

more on www.maxniessl.com



All down picked (no pull offs!!!) / gradually increase gain / can also be counted in  $7/8\,$ 





















# D Chorus



# F Post-Chorus



























#### **Bass Solo**











#### Synth





#### **Vocals**















#### Mhmmm





































-0-0-

#### TOOL - Invincible



# Thanks!

#### Thank you for being a part of this!

Having people read and learn from my notation means everything to me. You're motivating me and are helping this platform thrive.

#### Writing notation takes a lot of time!

So if you like this tablature, please share the website, not the file.

Everything on my website is written from scratch and non-redistributable.

If you've noticed errors or have suggestions, feel free to e-mail me.

#### **Artist Notice**

Like all sheet music, this tablature is copyrighted by the artist. If you are the artist of this song and don't want to see it on here, don't hesitate to conta