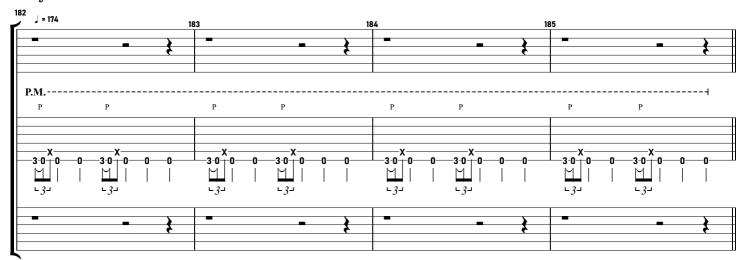

# TOOL - Invincible tabbed by Maximilian Nießl

more on www.maxniessl.com

All down picked (no pull offs!!!) / gradually increase gain / can also be counted in  $7/8\,$ 

#### **Bass Solo**