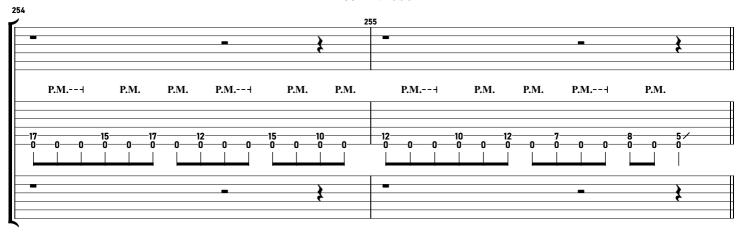

# TOOL - Invincible tabbed by Maximilian Nießl

more on www.maxniessl.com

All down picked (no pull offs!!!) / gradually increase gain / can also be counted in  $7/8\,$ 