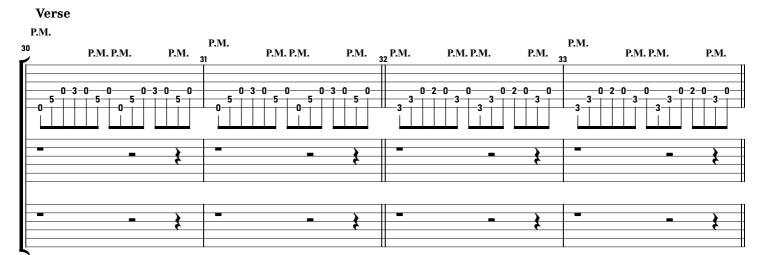

# TOOL - Invincible tabbed by Maximilian Nießl

more on www.maxniessl.com

All down picked (no pull offs!!!) / gradually increase gain / can also be counted in  $7/8\,$ 