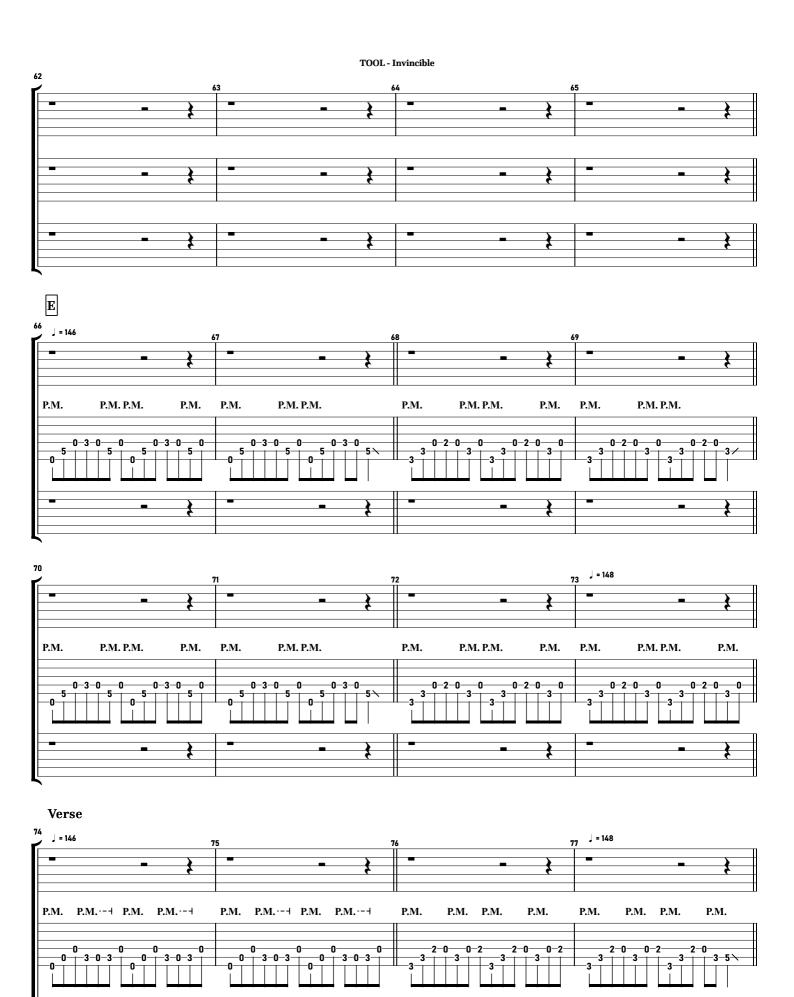

# TOOL - Invincible tabbed by Maximilian Nießl

more on www.maxniessl.com

All down picked (no pull offs!!!) / gradually increase gain / can also be counted in  $7/8\,$ 