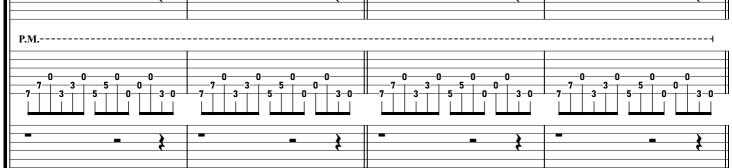

# Invincible Fear Inoculum

# - TUNING -



- DIFFICULTY -

Intermediate



#### - NOTICE -

This tablature is copyrighted by the artist.

The redistribution of this file is strictly prohibited.

If you notice errors or have suggestions, feel free to e-mail me.

contact@maxniessl.com

# TOOL - Invincible tabbed by Maximilian Nießl

more on www.maxniessl.com



All down picked (no pull offs!!!) / gradually increase gain / can also be counted in  $7/8\,$ 





















# D Chorus



# F Post-Chorus



























#### **Bass Solo**











#### Synth





#### **Vocals**















#### Mhmmm





































-0-0-

#### TOOL - Invincible



# Thanks!

#### Thank you for being a part of this!

Having people read and learn from my notation means everything to me. You're motivating me and are helping this platform thrive.

#### Writing notation takes a lot of time!

So if you like this tablature, please share the website, not the file.

Everything on my website is written from scratch and non-redistributable.

If you've noticed errors or have suggestions, feel free to e-mail me.

#### **Artist Notice**

Like all sheet music, this tablature is copyrighted by the artist. If you are the artist of this song and don't want to see it on here, don't hesitate to contact me. W