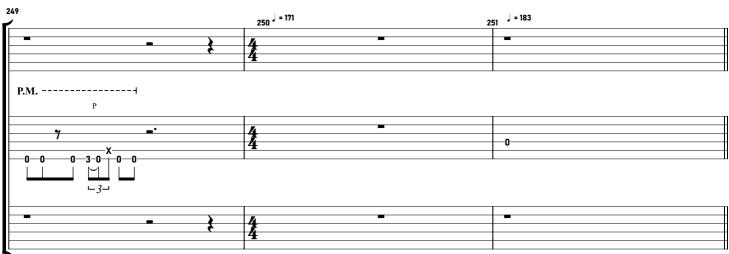

# TOOL - Invincible tabbed by Maximilian Nießl

more on www.maxniessl.com

All down picked (no pull offs!!!) / gradually increase gain / can also be counted in  $7/8\,$ 