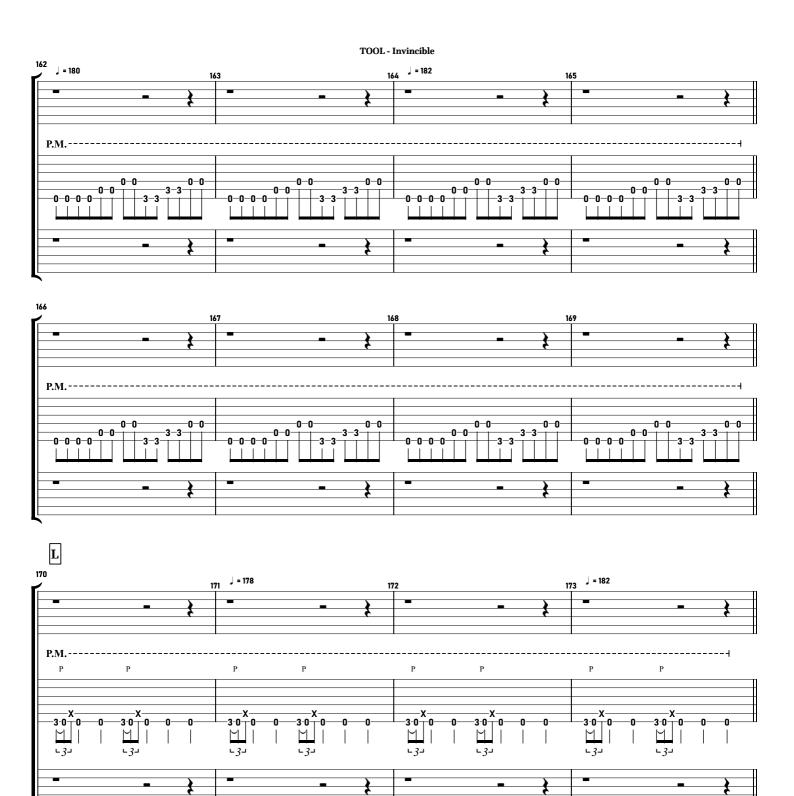

# TOOL - Invincible tabbed by Maximilian Nießl

more on www.maxniessl.com

All down picked (no pull offs!!!) / gradually increase gain / can also be counted in  $7/8\,$ 

#### TOOL - Invincible