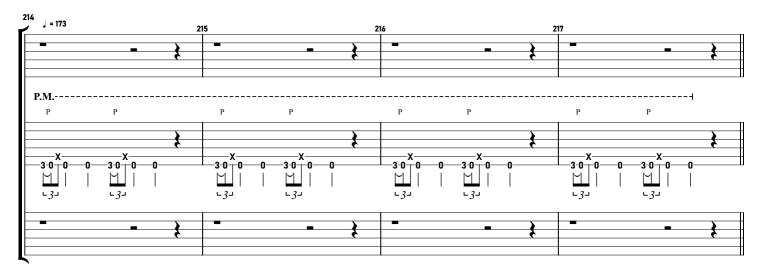

# TOOL - Invincible tabbed by Maximilian Nießl

more on www.maxniessl.com

All down picked (no pull offs!!!) / gradually increase gain / can also be counted in  $7/8\,$ 