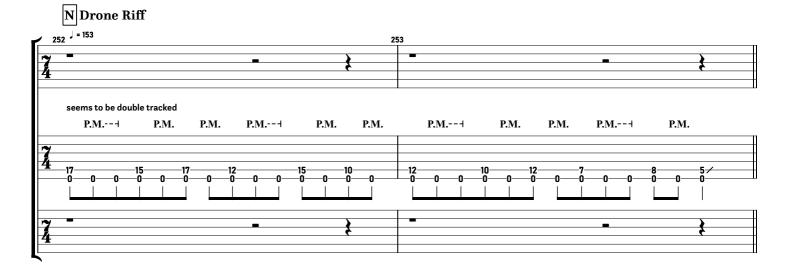

# TOOL - Invincible tabbed by Maximilian Nießl

more on www.maxniessl.com

All down picked (no pull offs!!!) / gradually increase gain / can also be counted in  $7/8\,$ 