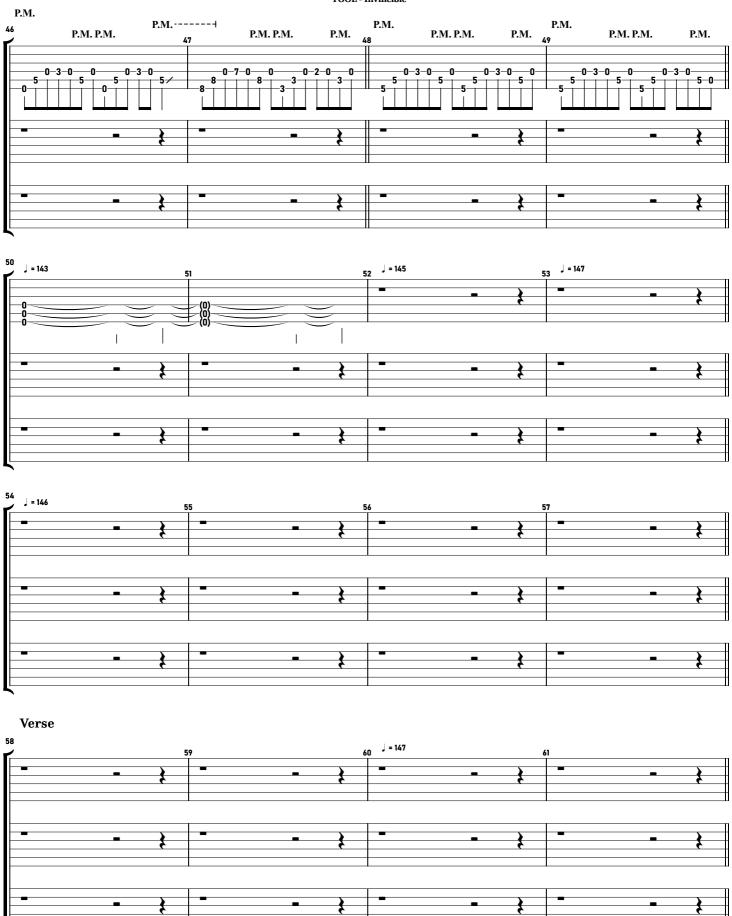

# TOOL - Invincible tabbed by Maximilian Nießl

more on www.maxniessl.com

All down picked (no pull offs!!!) / gradually increase gain / can also be counted in  $7/8\,$ 