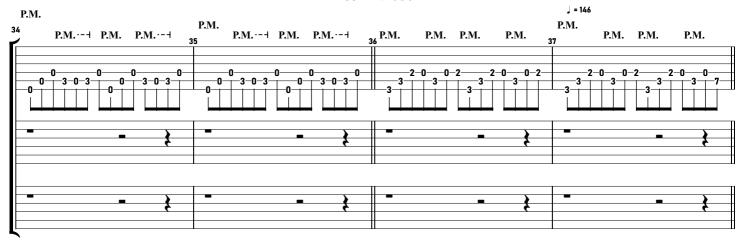

# TOOL - Invincible tabbed by Maximilian Nießl

more on www.maxniessl.com

All down picked (no pull offs!!!) / gradually increase gain / can also be counted in  $7/8\,$ 