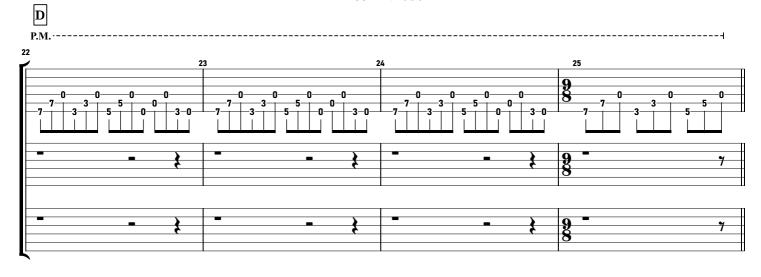

# Invincible Fear Inoculum

# - TUNING -



- DIFFICULTY -

Intermediate



#### - NOTICE -

This tablature is copyrighted by the artist.

The redistribution of this file is strictly prohibited.

If you notice errors or have suggestions, feel free to e-mail me.

contact@maxniessl.com

# TOOL - Invincible tabbed by Maximilian Nießl

more on www.maxniessl.com



All down picked (no pull offs!!!) / gradually increase gain / can also be counted in  $7/8\,$ 





















# D Chorus



# F Post-Chorus



























#### **Bass Solo**











#### Synth





#### **Vocals**















#### Mhmmm





































-0-0-

#### TOOL - Invincible



# Thanks!

#### Thank you for being a part of this!

Having people read and learn from my notation means everything to me. You're motivating me and are helping this platform thrive.

#### Writing notation takes a lot of time!

So if you like this tablature, please share the website, not the file.

Everything on my website is written from scratch and non-redistributable.

If you've noticed errors or have suggestions, feel free to e-mail me.

#### **Artist Notice**

Like all sheet music, this tablature is copyrighted by the artist. If you are the artist of this song and do