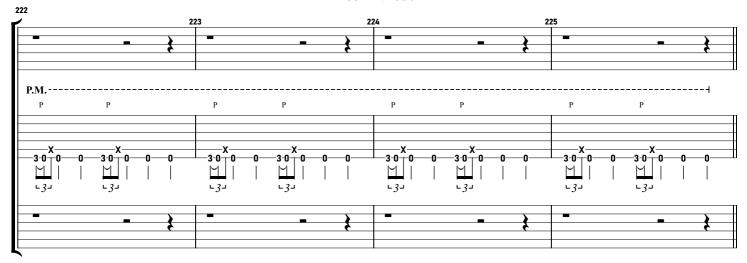

# TOOL - Invincible tabbed by Maximilian Nießl

more on www.maxniessl.com

All down picked (no pull offs!!!) / gradually increase gain / can also be counted in  $7/8\,$ 