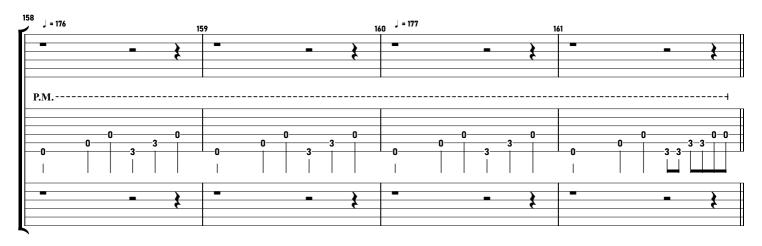

# TOOL - Invincible tabbed by Maximilian Nießl

more on www.maxniessl.com

All down picked (no pull offs!!!) / gradually increase gain / can also be counted in  $7/8\,$ 