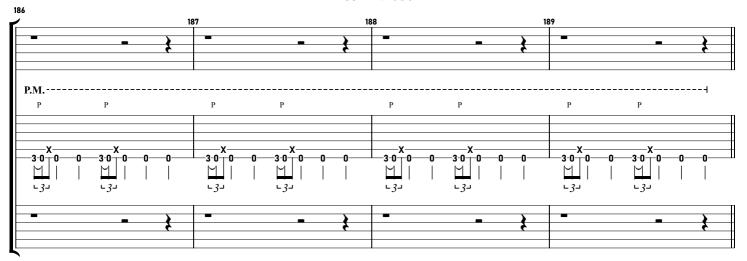

# TOOL - Invincible tabbed by Maximilian Nießl

more on www.maxniessl.com

All down picked (no pull offs!!!) / gradually increase gain / can also be counted in  $7/8\,$ 

#### **Bass Solo**