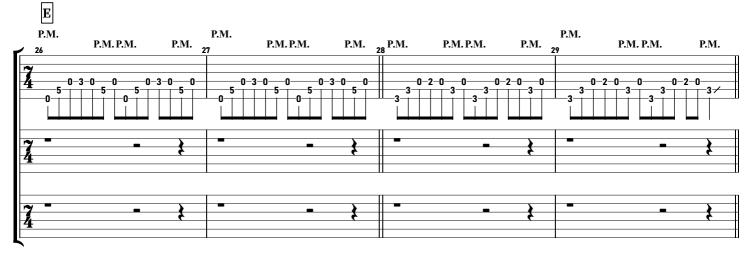

# TOOL - Invincible tabbed by Maximilian Nießl

more on www.maxniessl.com

All down picked (no pull offs!!!) / gradually increase gain / can also be counted in  $7/8\,$ 