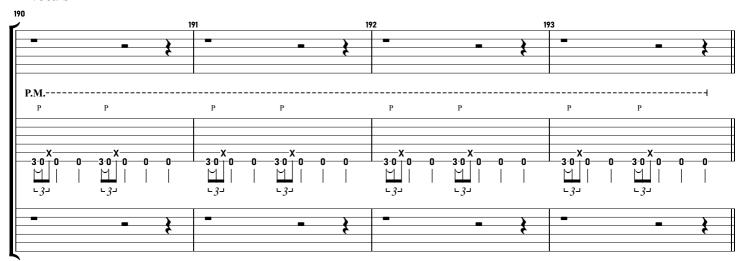

# TOOL - Invincible tabbed by Maximilian Nießl

more on www.maxniessl.com

All down picked (no pull offs!!!) / gradually increase gain / can also be counted in  $7/8\,$ 

#### **Bass Solo**