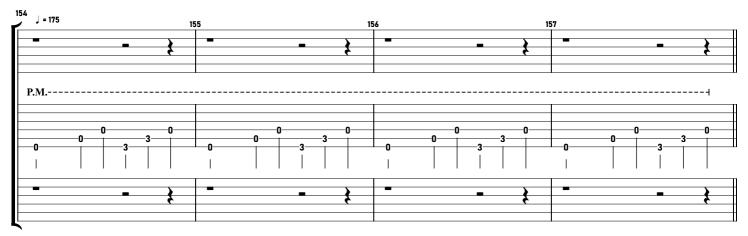

# TOOL - Invincible tabbed by Maximilian Nießl

more on www.maxniessl.com

All down picked (no pull offs!!!) / gradually increase gain / can also be counted in  $7/8\,$ 