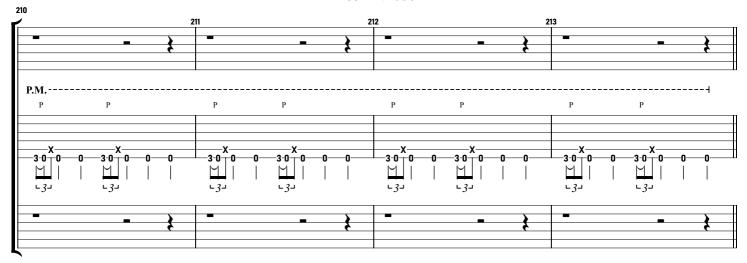

# TOOL - Invincible tabbed by Maximilian Nießl

more on www.maxniessl.com

All down picked (no pull offs!!!) / gradually increase gain / can also be counted in  $7/8\,$ 