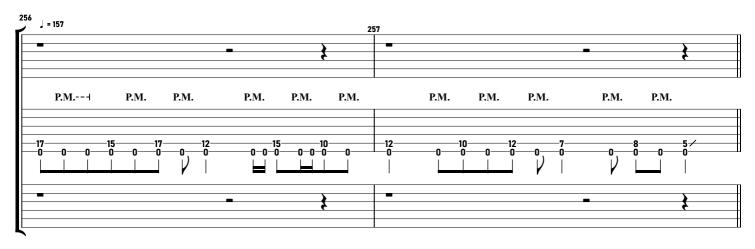

# TOOL - Invincible tabbed by Maximilian Nießl

more on www.maxniessl.com

All down picked (no pull offs!!!) / gradually increase gain / can also be counted in  $7/8\,$ 