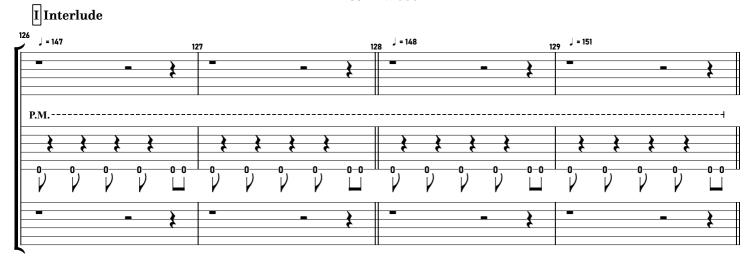

# TOOL - Invincible tabbed by Maximilian Nießl

more on www.maxniessl.com

All down picked (no pull offs!!!) / gradually increase gain / can also be counted in  $7/8\,$ 