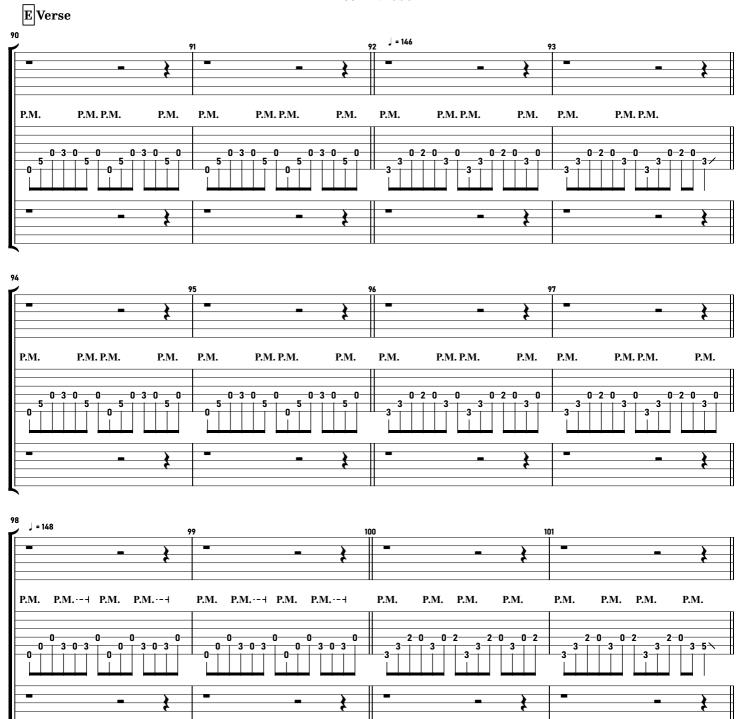

# TOOL - Invincible tabbed by Maximilian Nießl

more on www.maxniessl.com

All down picked (no pull offs!!!) / gradually increase gain / can also be counted in  $7/8\,$ 