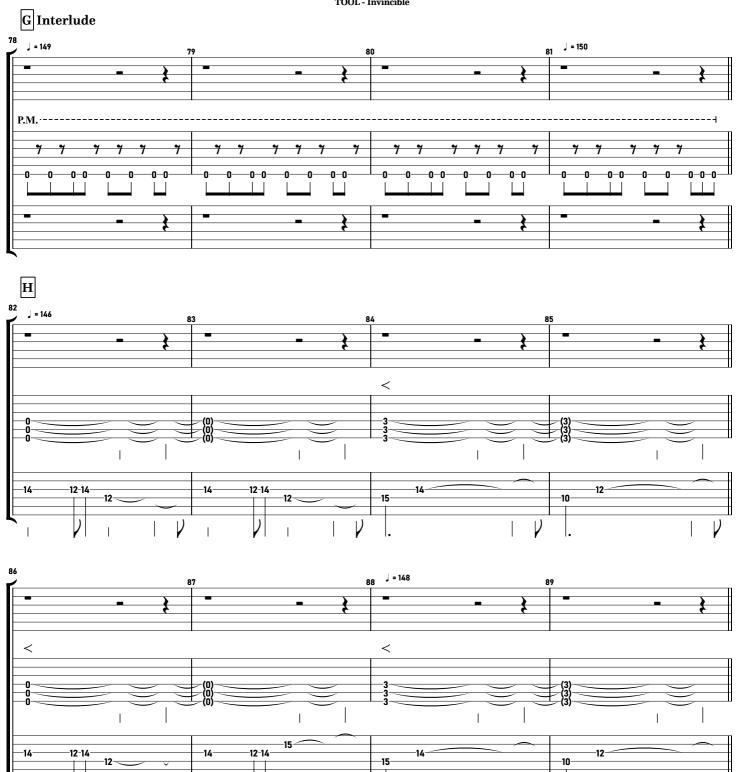

# TOOL - Invincible tabbed by Maximilian Nießl

more on www.maxniessl.com

All down picked (no pull offs!!!) / gradually increase gain / can also be counted in  $7/8\,$ 