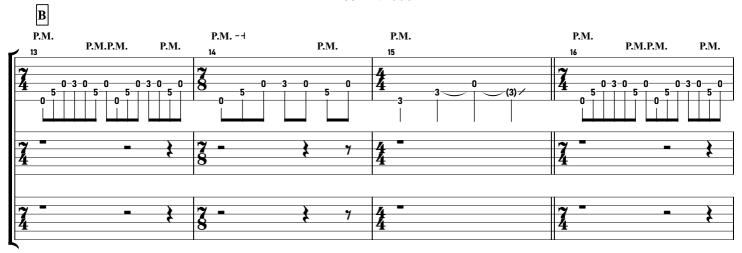

# TOOL - Invincible tabbed by Maximilian Nießl

more on www.maxniessl.com

All down picked (no pull offs!!!) / gradually increase gain / can also be counted in  $7/8\,$ 