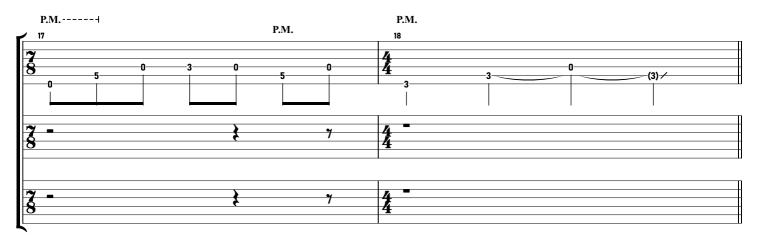

# TOOL - Invincible tabbed by Maximilian Nießl

more on www.maxniessl.com

All down picked (no pull offs!!!) / gradually increase gain / can also be counted in  $7/8\,$ 